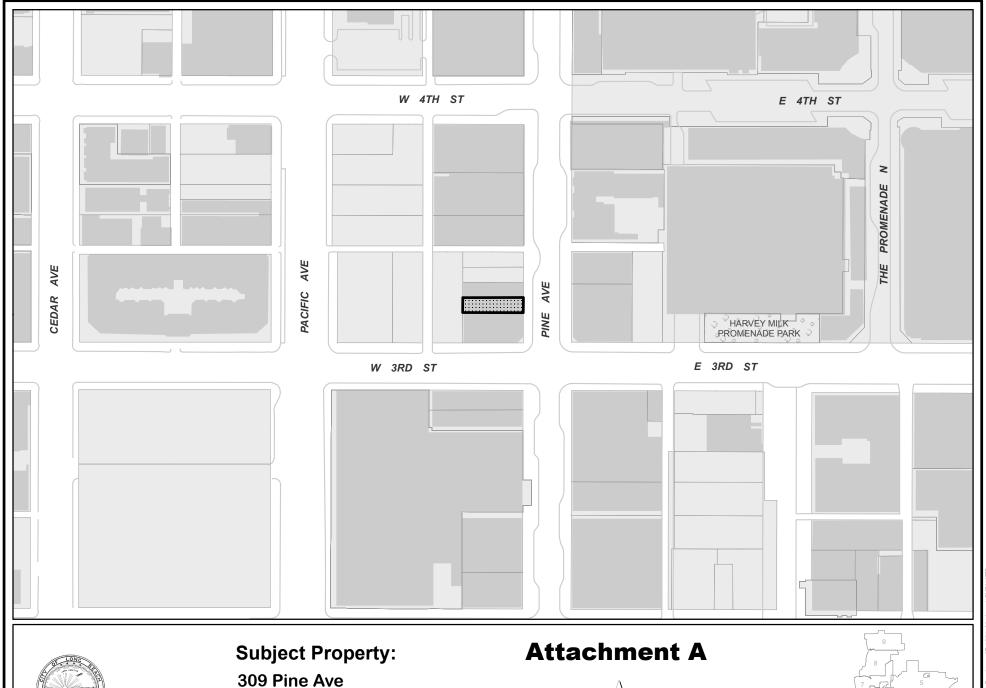

### **RECOMMENDATION:**

Authorize the City Manager, or designee, to execute all documents necessary for a Second Amendment to Lease No. 34894 with BLANKSPACES, LLC, for Cityowned property located at 309 Pine Avenue, commonly known as the Shaun Lumachi Innovation Center. (District 1)

## **DISCUSSION**

On December 5, 2017, the City Council approved Lease No. 34894 (Lease) with BLANKSPACES, LLC (Lessee) for City-owned property located at 309 Pine Avenue, commonly known as the Shaun Lumachi Innovation Center (Subject Property). The Subject Property required substantial capital improvements to make the facility functional and code compliant, including elevator recommission, bathroom improvements, ADA access upgrades, and interior redesign of the space to support co-working activities and entrepreneurial community events. On February 8, 2022, City Council approved a First Amendment to the Lease to compensate the Lessee for documented financial losses, as well as adjust the Rent Commencement Date to July 1, 2023, due to delays from COVID-19 related closures and resulting supply chain challenges. The Shaun Lumachi Innovation Center celebrated its grand opening on May 13, 2022.