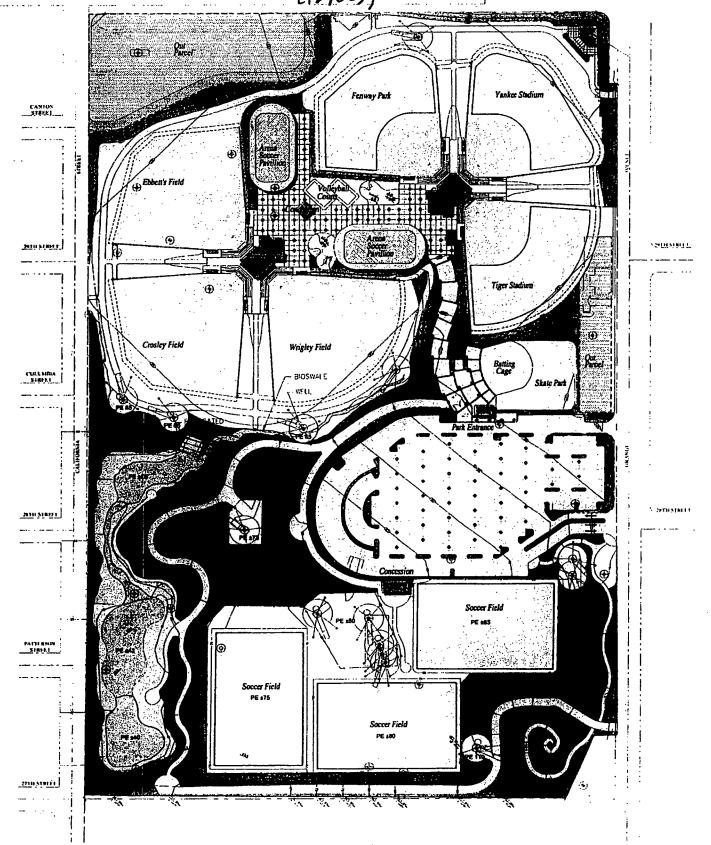

The recreation components of the sports park include six lighted softball/baseball diamonds, four lighted soccer fields, a skate park, batting cages, two playgrounds/tot lots, two volleyball courts, covered sports pavilions for indoor soccer, maintenance facilities and other uses. Phase 2 of the project includes a youth golf training center that will be operated separately from the sports park.

Vehicular access to the sports park (including youth golf training center) will be via 3 ingress/egress points along Orange Avenue. The access points are proposed to be one-way stop controlled except for the main project entrance at 28<sup>th</sup> Street that will be signalized.

Two vehicle access points will be provided for the commercial site at the northwest corner of the site.

The pedestrian entrance to the sports park is provided at the north end of the parking area through a gated access. This controlled ingress/egress is centrally located on the site and provides access to all of the sports park amenities by a series of walkways that also serve as on-site vehicle access for park and oil well maintenance as well as emergency vehicle service. There is no other pedestrian access proposed to the sports park. Access to the youth golf training facility is located at the west side of the south parking area.