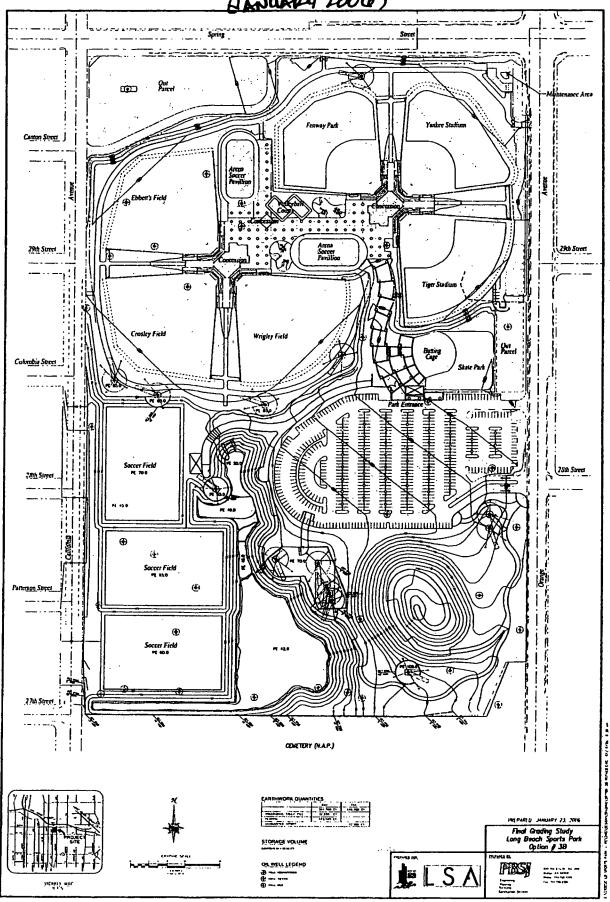

#### PROJECT DESCRIPTION

The subject approximately 55 acre site is located in the area bound by Spring Street on the north, the Long Beach Municipal and Sunnyside Cemeteries on the south, Orange Avenue on the east and California Avenue on the west. The sports park project will ultimately include all property within this area with the exception of a 1.4+/- acre parcel along Orange Avenue and a small parcel adjacent to the southeast corner of the project. A 2.5+/- acre commercially zoned parcel will be created at the southeast corner of Spring Street and California Avenue.

The recreation components of the sports park include six lighted softball/baseball diamonds, four lighted soccer fields, a skate park, batting cages, two playgrounds/tot lots, two volleyball courts, covered sports pavilions for indoor soccer, maintenance facilities and other uses. Phase 2 of the project includes a youth golf training center that will be operated separately from the sports park.

Vehicular access to the sports park (including youth golf training center) will be via 3 ingress/egress points along Orange Avenue. The access points are proposed to be one-way stop controlled except for the main project entrance at 28<sup>th</sup> Street that will be signalized.

Two vehicle access points will be provided for the commercial site at the northwest corner of the site.

The pedestrian entrance to the sports park is provided at the north end of the parking area through a gated access. This controlled ingress/egress is centrally located on the site and provides access to all of the sports park amenities by a series of walkways that also serve as on-site vehicle access for park and oil well maintenance as well as emergency vehicle service. There is no other pedestrian access proposed to the sports park. Access to the youth golf training facility is located at the west side of the south parking area.

#### SITE CONSTRAINTS SUMMARY:

The layout of the proposed sports park, including the recreation uses and parking areas, responds to the physical constraints of the site. The site has extreme changes in topography, numerous oil and gas pipelines, ongoing oil operations including oil wells, unused aboveground storage tanks and a former gas processing plant, soil impacted by the historic oil field activities and public utility infrastructure including a County-owned storm detention basin, as well as a branch of the Newport/Inglewood earthquake fault running diagonally across the site. The site also includes a former railroad right-of-way and buildings and structures formerly occupied or utilized by tenants. Finally, the site contains a small wetlands which will be replaced off-site.

#### Grading

The proposed sports park configuration utilizes the existing topography to the greatest extent possible. However, because the extreme changes in elevation on the property, a significant amount of grading will be required. This will result in the general elevation of the project sloping from northeast to southwest with the soccer fields being at the lowest grade. The soccer fields will be designed to serve as the required 36 acre-feet detention facility.

#### Oil wells

There are currently 46 oil wells on site. Of these, 17 will remain active and will require ongoing access and maintenance. The on-site roads/walkways that will serve as park maintenance access, emergency vehicle access and pedestrian access also serve the oil wells.

A minimum setback of 150 feet from operating oil wells is proposed for the soccer pavilions and the youth golf center. A minimum setback of 50 feet from operating oil wells is proposed for the concession/restaurant buildings.