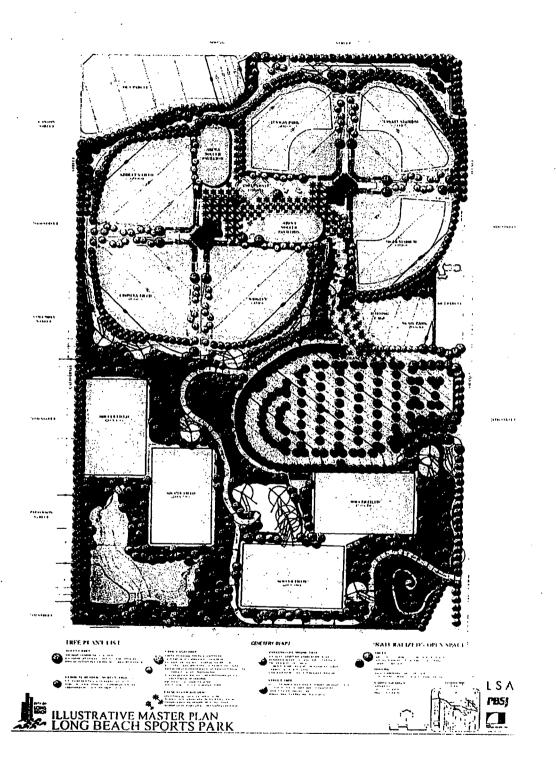

The recreation components of the sports park include six lighted softball/baseball diamonds, four lighted soccer fields, a skate park, batting cages, two playgrounds/tot lots, two volleyball courts, covered sports pavilions for indoor soccer, maintenance facilities and other uses. Phase 2 of the project includes a youth golf training center that will be operated separately from the sports park.

Site Plan Review is being requested for the master site plan of the entire project including the landscape plan. The master plan includes the location and type of the recreation amenities, parking and vehicle and pedestrian access. The proposed landscape plan includes approximately 900 trees throughout the project site. The plant palette is composed of both ornamental and native plant materials. Specific tree species were selected to provide distinctive form and function, to create a unique character, to provide interest, to create focal point areas, to create a naturalized landscape and to provide privacy and screening. The landscape will help to soften the any visual impact that is created as a result of the grading.