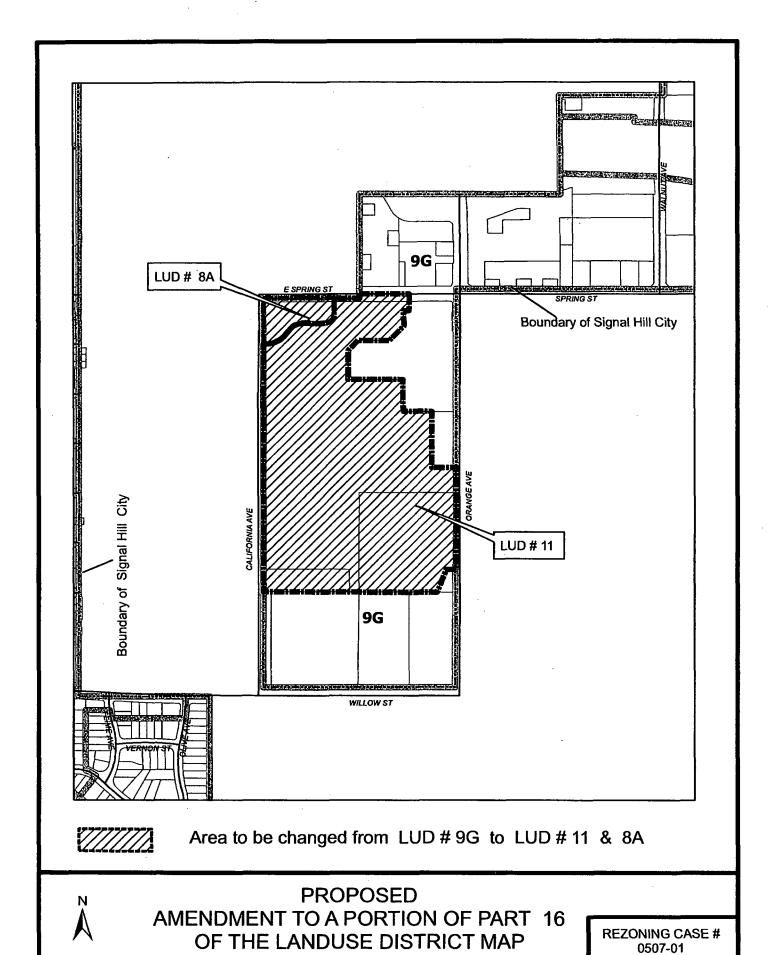

#### General Plan Amendment

The existing general plan designation for the site is General Industry (LUD#9G). The proposed general plan designation is Open Space and Park District (LUD#11) for the sports park site and Traditional Retail Strip Commercial District (LUD#8A) for the out parcels. The General Plan Amendment will affect only the City-owned parcels. Once the remainder of the property is procured, a separate General Plan Amendment will be processed.

#### Zone Change

The subject site currently has two zoning designations that are Institutional (I) and Medium Industrial (IM). The proposed zoning is Park (P) for the sports park complex and Community Commercial Automobile Oriented District (CCA) for the out parcels. The Zone Change will affect only the City-owned parcels. Once the City has control of the remainder of the property, a separate Zone Change will be processed.

#### **REZONING FINDINGS**

A. THE PROPOSED CHANGE WILL NOT ADVERSELY AFFECT THE CHARACTER, LIVABILITY OR APPROPRIATE DEVELOPMENT OF THE SURROUNDING AREA.

The focus of the rezoning is to allow the construction of a sports park on the site with a future commercial development at the southeast corner of Spring Street and California Avenue and the continued operation of the Lomita Gasoline Company Office Building along Orange Avenue. The proposed change will allow redevelopment of a brown field site to a needed recreation facility and a future commercial development and will transform a currently blighted site. Construction of the sports park will benefit the surrounding properties by removing the existing vacated/abandoned buildings and securing the site that has been used for illegal dumping. In turn, the sports park will provide a well-landscaped and well-maintained project that is aesthetically pleasing and provides recreation opportunities for the public.

B. THE PROPOSED CHANGE IS CONSISTENT WITH THE GOALS, OBJECTIVES AND PROVISIONS OF THE GENERAL PLAN.

The proposed general plan designation for this site is Open Space and Park (LUD#11) for the sports park site and Traditional Retail Strip Commercial District (LUD#8A) for the out parcels. The Open Space and Park designation allows for park and open space which are accessible to the general public (usually for free but sometimes with a parking/access fee) for various purposes including preserving natural and habitat areas, and promoting the mental and physical health of the community through recreational, cultural and relaxation pursuits. The Traditional Retail Strip Commercial designation allows for the development of smaller scale commercial projects that serve local/neighborhood needs rather than community/regional needs. The rezoning is consistent with the goals, objectives and provisions of the General Plan as amended.