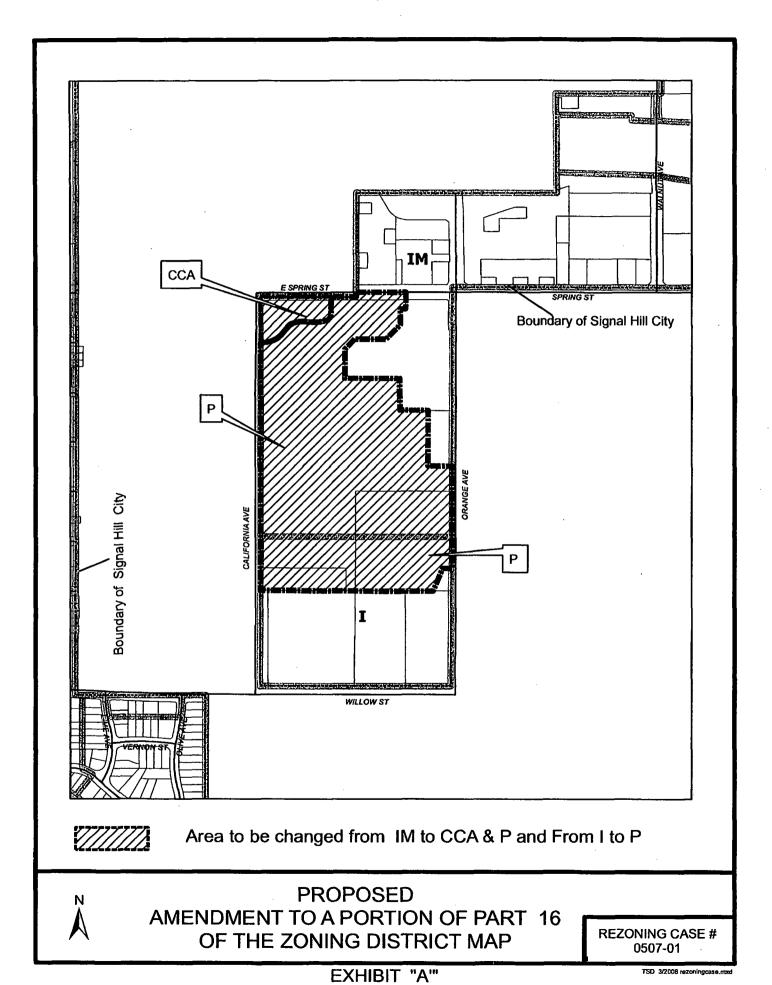

#### Zone Change

The subject site currently has two zoning designations that are Institutional (I) and Medium Industrial (IM). The proposed zoning is Park (P) for the sports park complex and Community Commercial Automobile Oriented District (CCA) for the out parcels. The Zone Change will affect only the City-owned parcels. Once the City has control of the remainder of the property, a separate Zone Change will be processed.