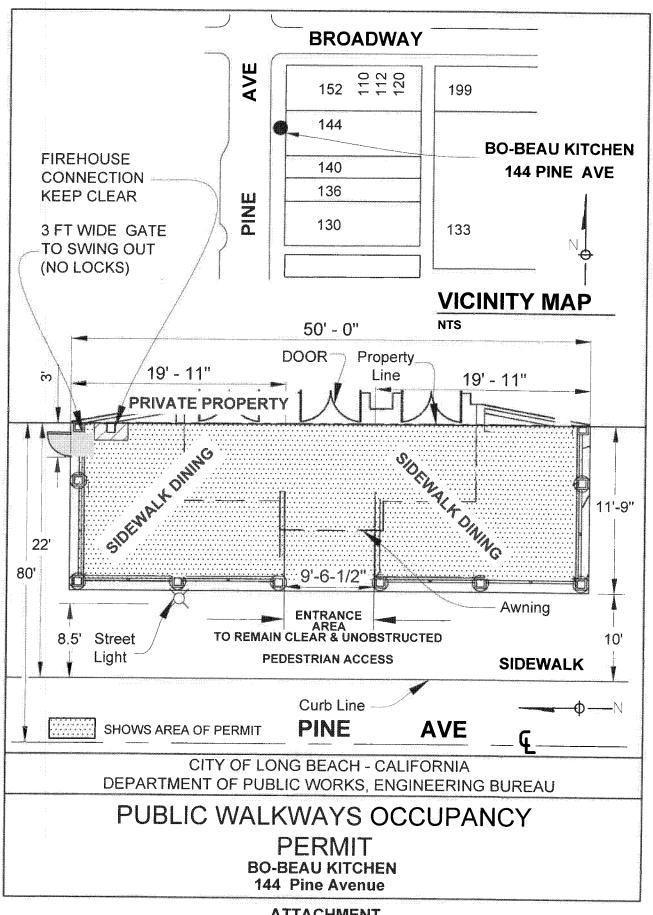

Permission is granted to Permittee to occupy the public right-of-way with the following obstruction: **low barrier, sixteen (16) lounge tables, twelve (12) lounge couches, and ten (10) custom posts holding planters** at 144 Pine Avenue, Long Beach, California. Dimensions and location of the area to be occupied are as shown on Exhibit "A", incorporated by reference and made a part of this Permit; provided that all obstructions are placed only within the permit area shown on Exhibit "A".

This Permit is granted with reference to the following facts:

- Permittee proposes to occupy the public right-of-way as shown on Exhibit "A"; and
- The proposed occupancy will not now or at any time interfere with continued public use of the public street right-of-way; and
- 3. That there is no present or foreseeable conflicting public need for the proposed use of the public street right-of-way area and its temporary withdrawal from public use will not be injurious or detrimental to the public; and
- 4. That this use of a portion of the public street right-of-way is consistent with proper and lawful street uses and the use is approved; and
- 5. The City Engineer has determined that this use is in compliance with Chapter 14.14 of the Long Beach Municipal Code, all related to temporary use of the public rights-of-way.

# EXHIBIT "A"

**ATTACHMENT** 

PAGE 1 OF 3

**AWNING** 

Property Line **EXISTING** 

### **BO-BEAU KITCHEN** 144 Pine Ave

RESTAURANT FACADE AND STL **AWNING EXISTING** STREETLIGHT 8'-6" 3 FT. GATE TO TO **SWING OUT CURB FACE** (NO LOCKS) 10' - 0"

STREETLIGHT NOT SHOWN IN THIS VIEW FOR CLARITY FIRE CONNECTIONS

SHOWS STREET SECTION

CITY OF LONG BEACH - CALIFORNIA DEPARTMENT OF PUBLIC WORKS, ENGINEERING BUREAU

### PUBLIC WALKWAYS OCCUPANCY

**PERMIT BO-BEAU KITCHEN** 144 Pine Avenue