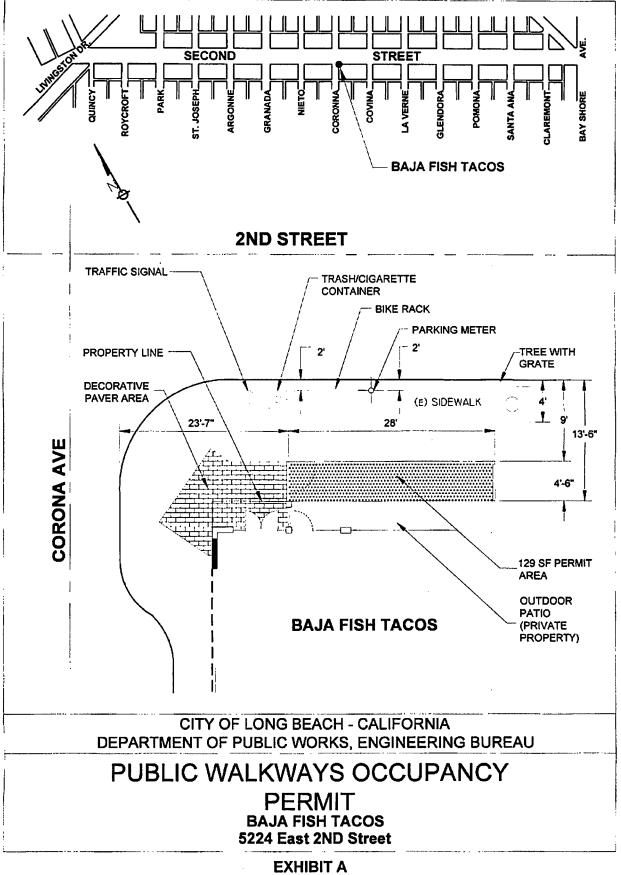

Permission is granted to Permittee to occupy the public right-of-way with the following obstruction: low barrier, four (4) tables, and eight (8) chairs at 5224 East 10 11 Second Street, Long Beach, California. Dimensions and location of the area to be occupied are as shown on Exhibit "A", incorporated by reference and made a part of this Permit: provided that all obstructions are placed only within the permit area shown on 13 Exhibit "A". 14

This Permit is granted with reference to the following facts:

Permittee proposes to occupy the public right-of-way as shown on 16 1. 17 Exhibit "A"; and

18 2. The proposed occupancy will not now or at any time interfere with continued public use of the public street right-of-way; and 19