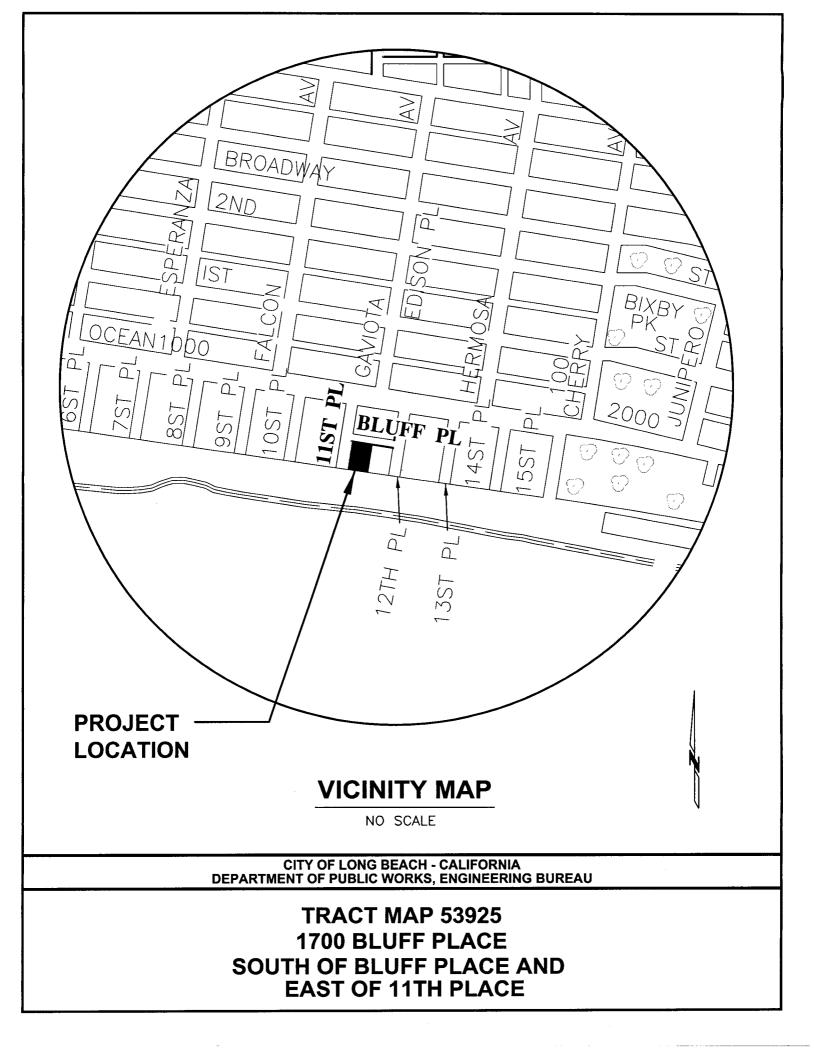

**RECOMMENDATION:** 

Find that all requirements of the final subdivision map have been satisfied and approve the map for Tract No. 53925 located South of Bluff Place and East of 11th Place. (District 2)

The project will consist of a new five-story, two residential unit condominium. An Instrument of Credit and Agreement in the amount of \$48,123 has been prepared to provide for the installation of public improvements required in connection with the subject subdivision. A vicinity map is attached showing the location of the development.