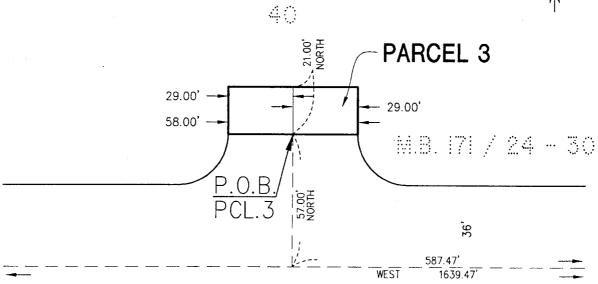

#### DISCUSSION

A master drainage plan was prepared for the development of Douglas Park; the required storm drain main lines will be built by the developer. Upon completion of construction, the City of Long Beach will quitclaim these public storm drain facilities to the County for long-term maintenance. Most of the drainage improvements will be constructed within the area being subdivided for this development (Tract Map No. 61252-1). Four areas outside of the subdivision are needed for storm drain purposes. Accordingly, it is appropriate to record a grant of easement over these areas. The proposed easement areas are shown on the attached Exhibit A.

EXHIBIT A
Page 3 of 7