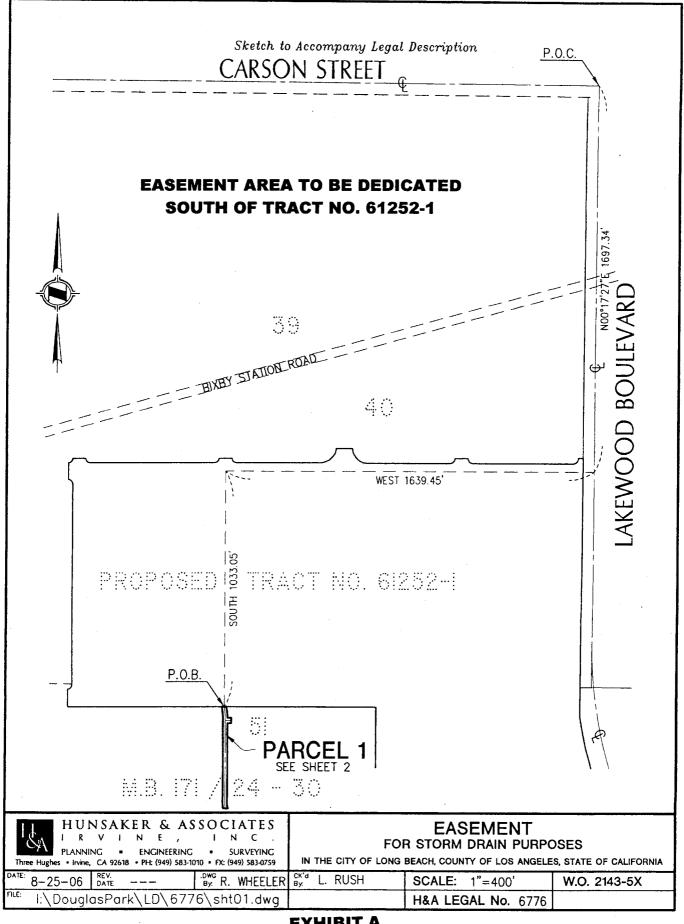

#### DISCUSSION

A master drainage plan was prepared for the development of Douglas Park; the required storm drain main lines will be built by the developer. Upon completion of construction, the City of Long Beach will quitclaim these public storm drain facilities to the County for long-term maintenance. Most of the drainage improvements will be constructed within the area being subdivided for this development (Tract Map No. 61252-1). Four areas outside of the subdivision are needed for storm drain purposes. Accordingly, it is appropriate to record a grant of easement over these areas. The proposed easement areas are shown on the attached Exhibit A.

EXHIBIT A Page 6 of 7

EXHIBIT A
Page 7 of 7