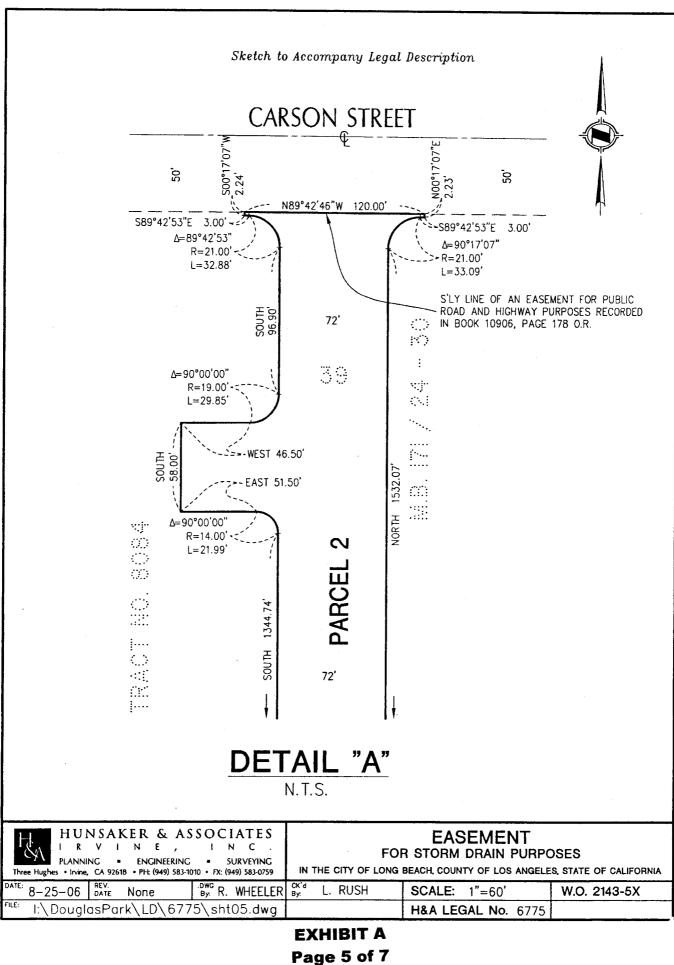

#### DISCUSSION

A master drainage plan was prepared for the development of Douglas Park; the required storm drain main lines will be built by the developer. Upon completion of construction, the City of Long Beach will quitclaim these public storm drain facilities to the County for long-term maintenance. Most of the drainage improvements will be constructed within the area being subdivided for this development (Tract Map No. 61252-1). Four areas outside of the subdivision are needed for storm drain purposes. Accordingly, it is appropriate to record a grant of easement over these areas. The proposed easement areas are shown on the attached Exhibit A.