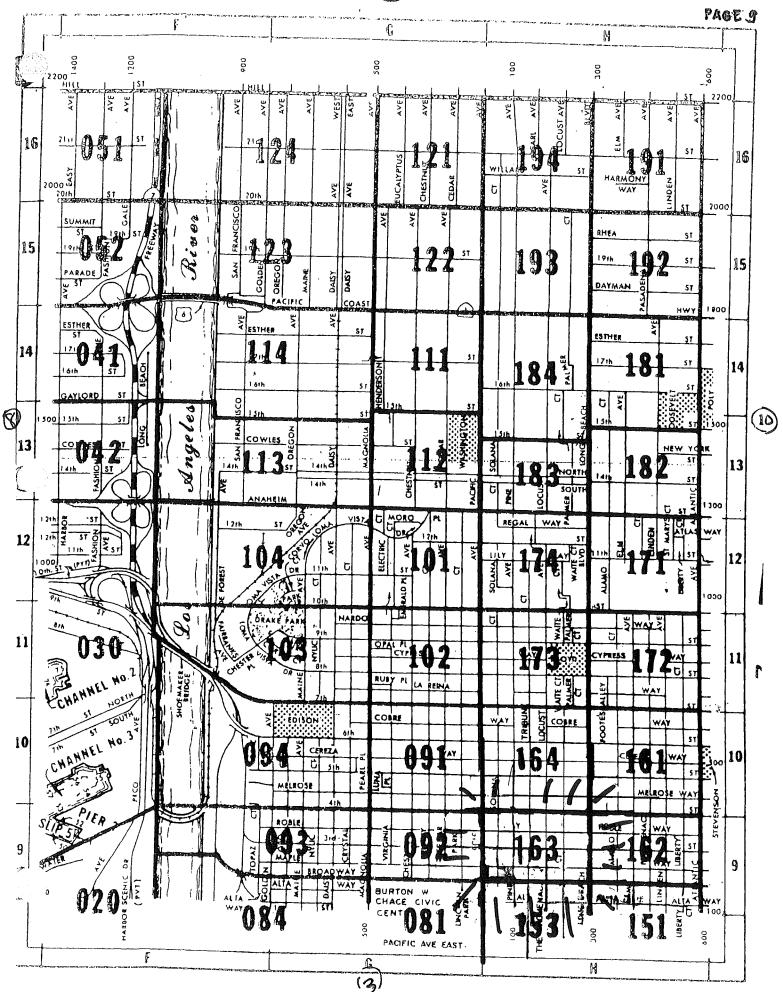

for this application.

Census Tract:

5759.02

Boundaries:

7<sup>th</sup> Street to the North Broadway to the South Pine Avenue to the East Magnolia Avenue to the West

Number of licenses allowed:

4

Number of licenses existing:

12

Police Reporting District:

163

Boundaries:

4<sup>th</sup> Street to the North Broadway to the South

Long Beach Boulevard to the East

Pacific Avenue to the West

Reported crimes in this district for ABC purposes are 218. Crime in a reporting district must be at least 147 to qualify for a high crime protest.

#### **RESIDENCES WITHIN 100 FEET**

250 Pacific Avenue

Multi-Unit Complex

# CHURCHES, SCHOOLS, PARKS, HOSPITALS AND PLAYGROUNDS WITHIN 600 FEET

Lincoln Park

155 Pacific Avenue

LBB:lbb

**CFSmemoShannons** 