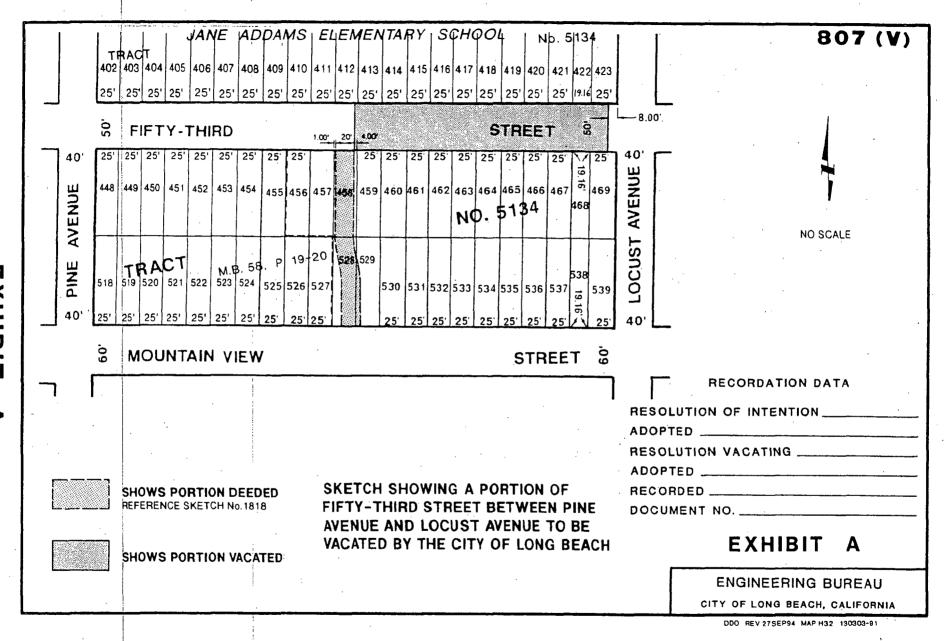

A portion of Fifty-third Street, as depicted in Exhibit A, has been closed to through traffic since 1996 and is used as a playground for the Addams Elementary School. The Long Beach Unified School District is requesting formal vacation of this street to allow for a contiguous school site and facilitate further upgrades to this facility. This Item was continued from the August 5, 2004 Planning Commission hearing to allow for time for community outreach.

WHEREAS, this resolution vacates a portion of Fifty-Third Street between Pine 15 | Avenue and Locust Avenue described more particularly as follows:

> That portion of Fifty-Third Street, formerly known as Spaulding Street, in the City of Long Beach, County of Los Angeles, State of California, 50 feet wide as shown on the map of Tract No. 5134, recorded in Book 58, Pages 19 and 20 of Maps, in the Office of the County Recorder of said County, bounded on the West by a line 4.00 feet west of, measured at right angles and parallel to, the northerly prolongation of the easterly line of Lot 458 of said Tract No. 5134; and bounded on the east by a line 8.00 feet west of, measured at right angles and parallel to, the northerly prolongation of the easterly line of Lot 459 of said Tract No. 5134.

- A. That the document entitled "SKETCH SHOWING A PORTION OF 22 IFIFTY-THIRD STREET BETWEEN PINE AVENUE AND LOCUST AVENUE TO BE VACATED BY THE CITY OF LONG BEACH," attached hereto as Exhibit "A," accurately depicts the property to be vacated.
- B. That the findings of fact made by the City Council for the purposes of 26 this summary vacation of excess right-of-way pursuant to California Streets and Highways Code Section 8333(a), set forth in the document entitled "City Council" 28 Findings and attached hereto as Exhibit B, are incorporated herein and made a part of

# VACATION OF A PORTION OF FIFTY-THIRD STREET WEST OF LOCUST AVENUE Reference Sketch No. 807V

1. The subject right-of-way is unnecessary for present or prospective public use.

This finding is based upon the following subfindings:

- a) The subject portion of Fifty-Third Street was gated and has been impassable to public street use since 1995.
- b) This street easement has not been used for the purpose for which it was dedicated or acquired for over five consecutive years immediately preceding the proposed dedication.
- c) In 1995, the District built a new 20-foot wide alley connection between Fifty-Third and Mountain View Streets.
- d) On April 10, 2003, the District executed an easement deed in favor of the public for the new connecting alley.
- e) On August 19, 2004, the City of Long Beach Planning Commission made a finding of General Plan conformity for the proposed vacation, as required in Section 8313 of the Public Streets, Highways and Service Easements Vacation Law.
- f) The rights-of-way would not be useful for exclusive bikeway purposes.
- 2. The vacation of said rights-of-way will not have a significantly adverse environmental effect.