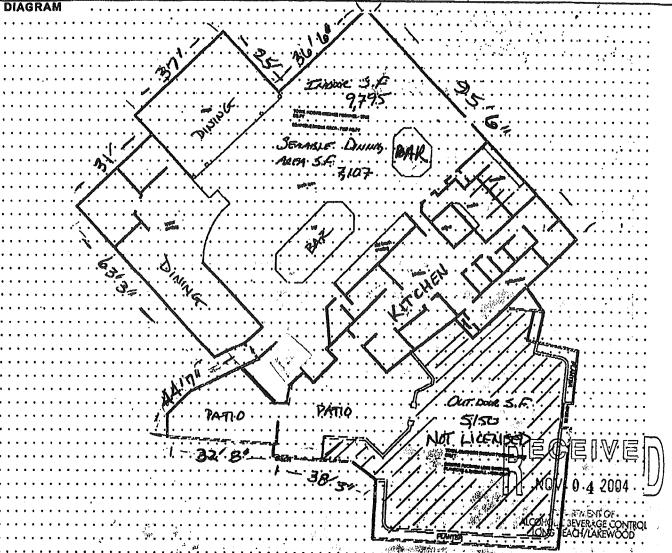

| 47                            |
| 3. PREMISES ADDRESS (Street number and name, city, zip code)                                                                                         | 4. NEAREST CROSS STREET       |
| 6251 E. Coast Highway, Long Beach, CA 90803                                                                                                          | Loynes                        |
| The diagram below is a true and correct description of the entrances, exits boundaries of the premises to be licensed, <i>including dimensions</i> . | , interior walls and exterior |
| DIAGRAM                                                                                                                                              |                               |



It is hereby declared that the above-described boundaries, entrances and planned operation as indicated on the reverse side, will not be changed without first notifying and securing prior written approval of the Department of Alcoholic Beverage Control. I declare under penalty of perjury that the foregoing is true and correct.

| APPLICANT SIGNATURE (Only one signature req | uired)                                |              |               | DATE SIGNED 71/22/04 |  |
|---------------------------------------------|---------------------------------------|--------------|---------------|----------------------|--|
|                                             |                                       |              | BC USE ONLY   | · Variable Maria     |  |
| CERTIFIED CORRECT (Signature)