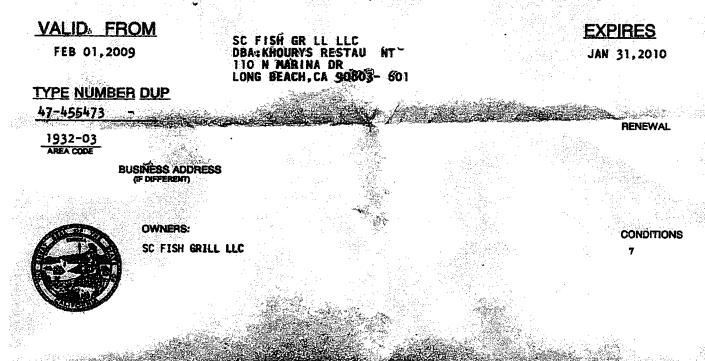

## CITY OF LONG BEACH

333 West Ocean Blvd • Long Beach, California 90802

**H-3** 

January 5, 2010

HONORABLE MAYOR AND CITY COUNCIL City of Long Beach California

**RECOMMENDATION**:

Receive the supporting documentation into the record, conclude the hearing and grant a One-Year Short-Term Permit, with conditions on the application of S.C. Fish Grill LLC., DBA Khoury's Restaurant, 110 Marina Drive, for Entertainment With Dancing by Patrons at an existing Restaurant. (District 3)

Attached for your review is the application from S.C. Fish Grill LLC., DBA Khoury's Restaurant. Also attached are reports from various departments and a summary of those reports, as well as the license history of the establishment.

#### FIVE YEAR HISTORY OF BUSINESS ESTABLISHMENT 110 N Marina Dr.

S C Fish Grill, LLC DBA: Khoury's Restaurant Lic#20938210 10/09 – Pending City Council approval

S C Fish Grill, LLC DBA: Khoury's Restaurant Lic#20841450 12/08 – 12/09 Entertainment with Dancing 1-Yr Short-Term Permit