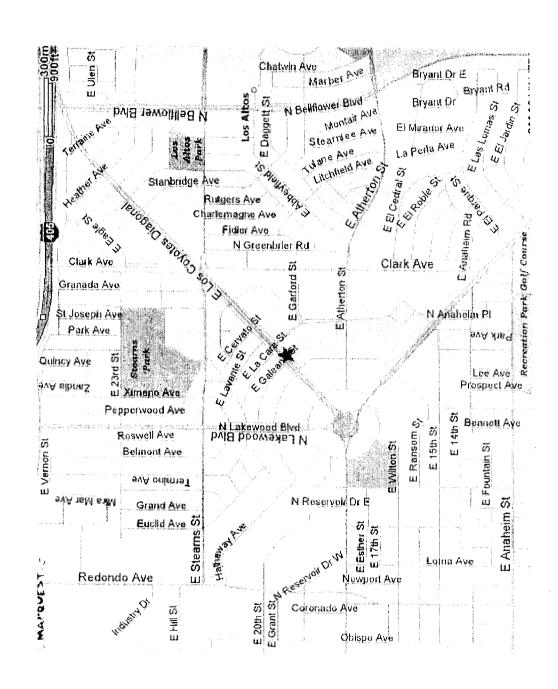

Attached for your review is the application from Frisco's Food Services, DBA Frisco's Restaurant. Also attached are reports from various departments and a summary of those reports, as well as the license history of the establishment.

# FIVE YEAR HISTORY OF BUSINESS ESTABLISHMENT Address: 4750 Los Coyotes Diagonal

Frisco's Food Services
DBA: Frisco's Restaurant
Lic#20603640
01/06 – Pending City Council Approval

Frisco's Food Services
DBA: Frisco's Restaurant
Lic#20603620
01/06 - Active