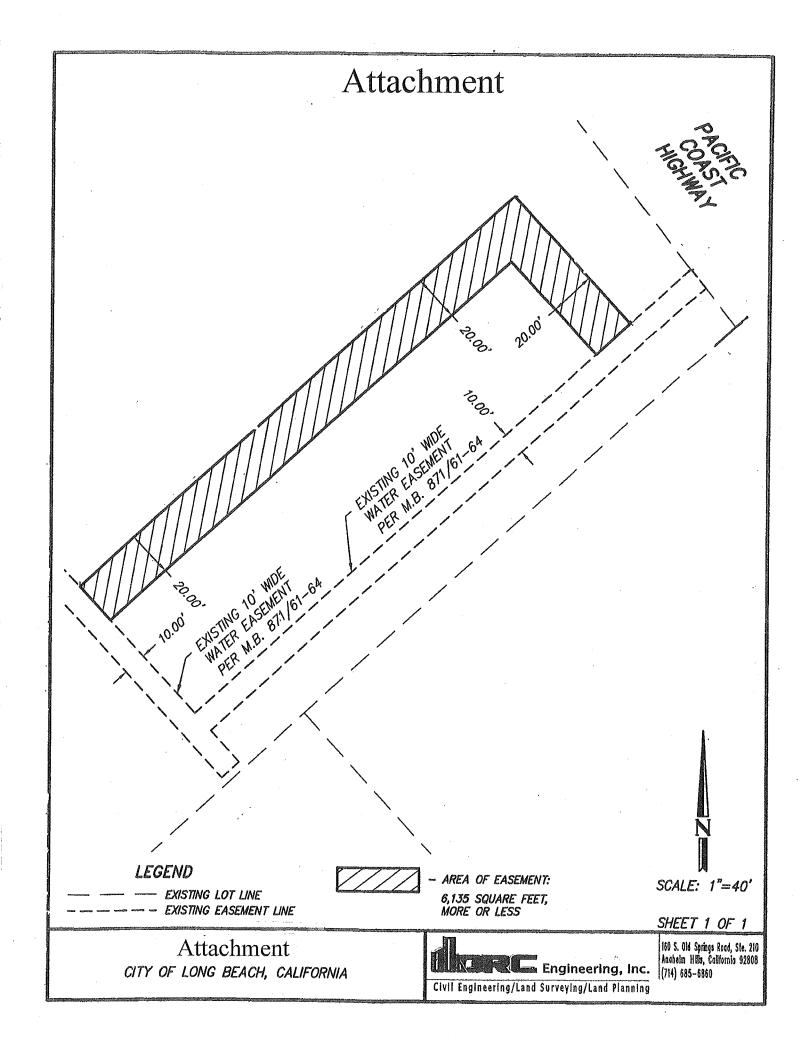

## DISCUSSION

The recent construction of a new branch building for City National Bank, located at 6398 East Pacific Coast Highway, required the relocation of the onsite water line. The relocation was completed with the oversight and approval of the Long Beach Water Department. Marina Pacifica, LLC, is requesting that the former location of the water line be quitclaimed to Marina Pacifica, LLC, and a new easement be dedicated by Marina Pacifica, LLC, to the City in order to reflect the new location. The easement to be quitclaimed by the City and the easement to be dedicated to the City are shown on the attachment.

Attachment: Sketch