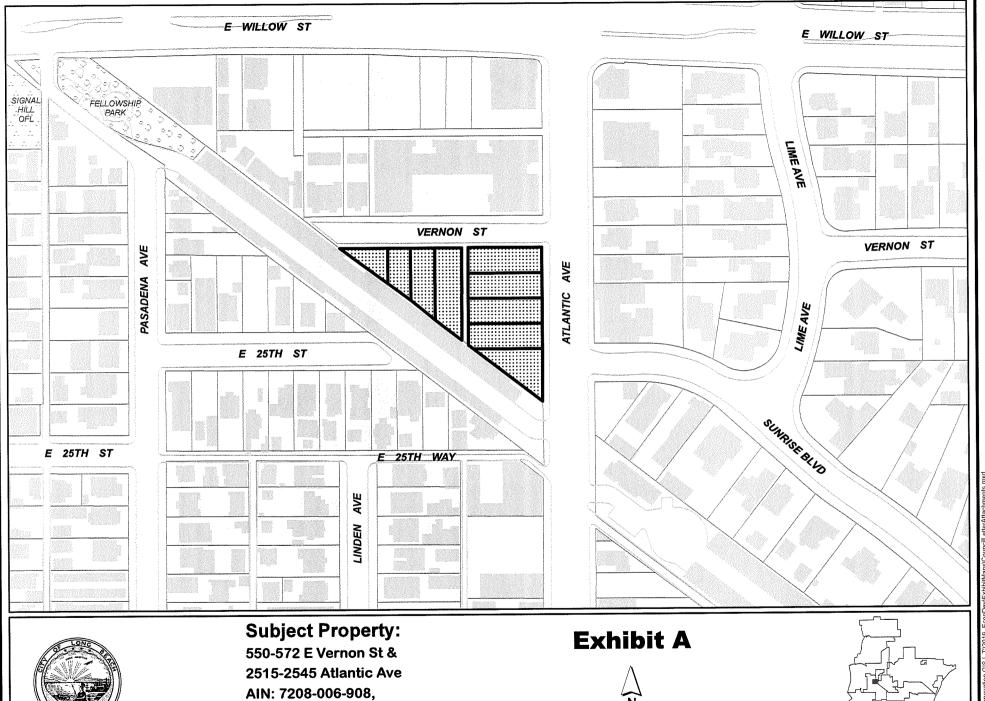

## **DISCUSSION**

The City of Long Beach currently owns the Subject Property, which is a 36,780-square-foot unimproved lot (Exhibit A). Formerly owned by the Redevelopment Agency of the City of Long Beach (Agency), the Subject Property was included in the Successor Agency's Long Range Property Management Plan (LRPMP), which was approved by the State of California Department of Finance (DOF) on March 10, 2015 and amended on June 24, 2015. The Subject Property has been categorized with a permissible use of "Future Development" allowing for the disposition of the Subject Property for development consistent with the vision and intent of the Central Long Beach Redevelopment Project Area and its guiding documents. As further required in the LRPMP, the Subject Property has been conveyed to the City and is now a City-owned asset. A portion of the property was acquired through funds from the sale of tax-exempt bonds. A portion of these bonds may need to be redeemed upon conveyance of the property.