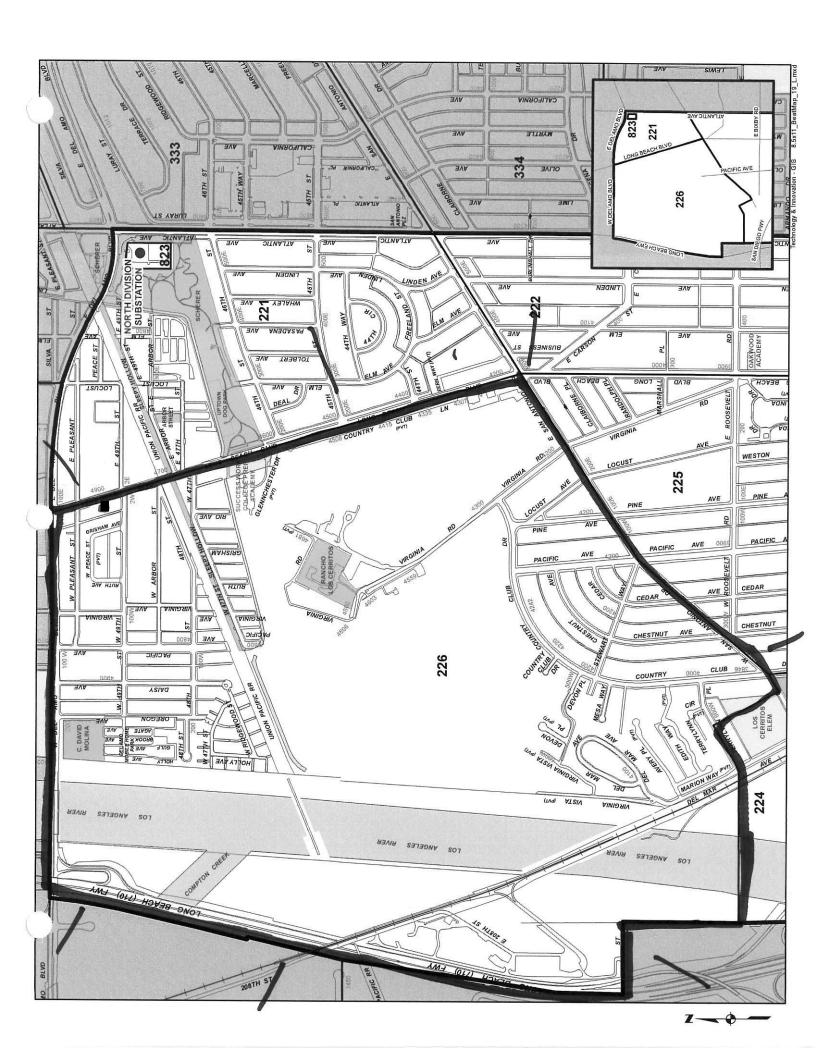

Number of licenses existing: 1

Police Reporting District: 226

Boundaries: Del Amo Boulevard to the North

San Antonio Drive/Terrylynn Place to the South

Long Beach Boulevard to the East

710 Freeway to the West