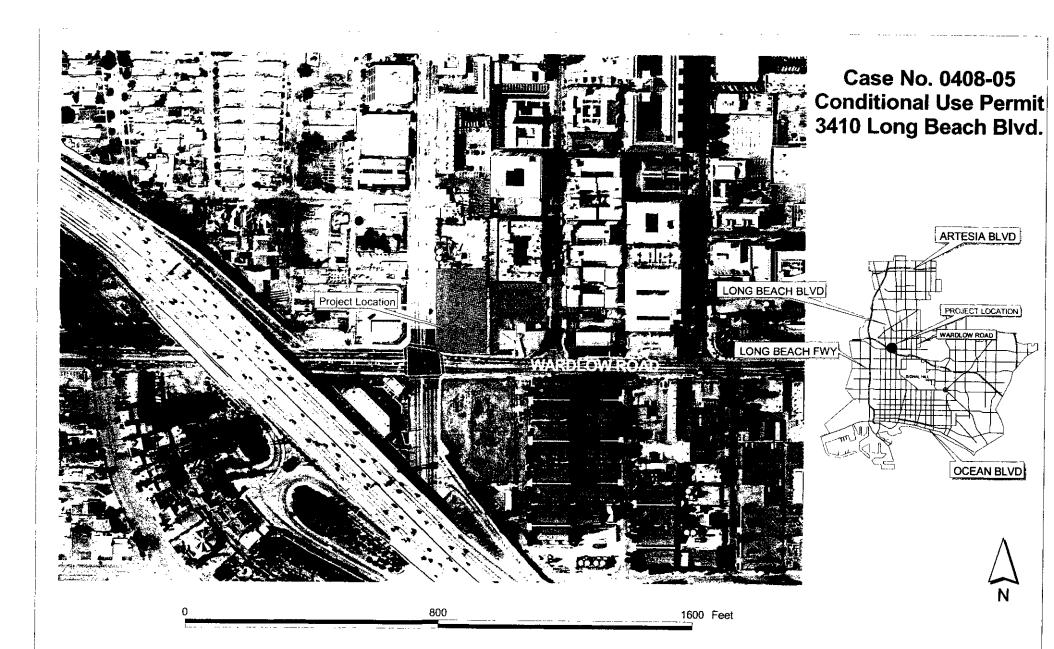

SUBJECT:

Conditional Use Permit request to allow the Sales of Beer and Wine

for Off-premises Consumption at a 7-Eleven Convenience Store.

(Council District 7).

LOCATION:

3410 N. Long Beach Boulevard

APPLICANT:

#### BACKGROUND

The subject site is located within a new retail strip center located at 3410 Long Beach Boulevard, at the northeast corner of Long Beach Boulevard and Wardlow Road. The applicant is proposing to occupy a 2,106 sq. ft. tenant space located at the northwestern most corner of the strip center. The subject site has a zoning designation of CCA

(Community Automobile Oriented), which allows alcoholic beverage sales subject to the approval of a Conditional Use Permit. Surrounding land uses include commercial uses to the north, south and west, and residential uses to the east. Currently, there are 51 off-street parking on the subject site.