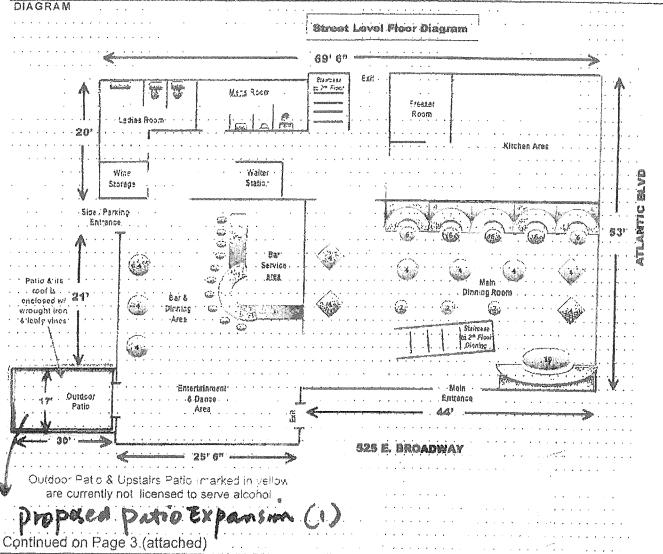

--------------------------------------------------------------------------------------------------------|-------------------------|
| 525 East Broadway Corporation                                                                                   | Type 47                 |
| S FREY SES FILTEES Street over an a tarter of y xid code)                                                       | A NEAREST CROSS STREET  |
| 515 East Broadway, Long Beach, 90802                                                                            | Broadway & Atlantic Ave |

The diagram below is a true and correct description of the entrances, exits, interior walls and exterior boundaries of the premises to be licensed. *including dimensions and identification of each room (i.e., "storeroom" "office", etc.).* 



It is hereby declared that the above-described boundaries, entrances and planned operation as indicated on the reverse side, will not be changed without first notifying and securing prior written approval of the Department of Alcoholic Beverage Control. I declare under penalty of perjury that the foregoing is true and correct.

| Mary NA                    | aiure required)<br>UNDS (A | lith                                                                                                            | ndegyelefeletetetetetetetetetetetetetetetetet                                                                  | a Fin anna a ch'ar a' ch'ar a' fhail an | DATE SIGNED     | ***************                                                                                                 |
|------