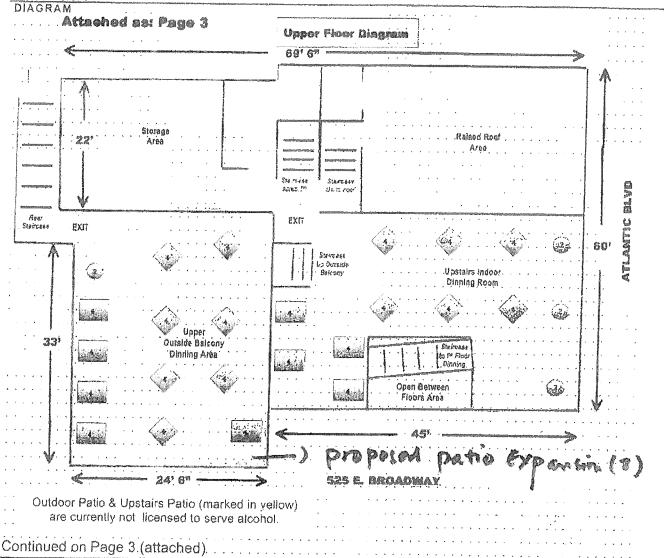

| ······································ |
|---------------------------------------------------|----------------------------------------|
|                                                   | 2. UCENSE TYPE                         |
|                                                   | Type 47                                |
| 2 FEC 515 FILTRER State 1, 754 810 - 544 817 2008 | 4 MEAPEST CROSS 5"#E2"                 |
| 525 East Breadway. Long Beach. 20802              | Broadway & Atlantic Ave                |

The diagram below is a true and correct description of the entrances, exits, interior walls and exterior boundaries of the premises to be licensed, including dimensions and identification of each room (i.e., "storeroom", "office", etc.,.



It is hereby declared that the above-described boundaries, entrances and planned operation as indicated on the reverse side, will not be changed without first notifying and securing prior written approval of the Department of Alcoholic Beverage Control. I declare under penalty of perjury that the foregoing is true and correct.

GNATURE (DTY OF & 2781./+ Þ 1AR L FOR ABC USE ONLY SERTFIED CORRECT 67-8-5 PRINTE INSTRUCT 622 201206 ABC-257 5/05



Accepted By: \_\_\_\_\_ Date: \_\_\_\_\_

Zoning Approval By: \_\_\_\_\_\_ Date: \_\_\_\_\_

# APPLICATION FOR ENTERTAINMENT PERMIT (Please Print All Information – Incomplete Applications Will Not Be Accepted)

| Applicant's Name (Legal Ownership Structure): 525 East Broadway Corporation