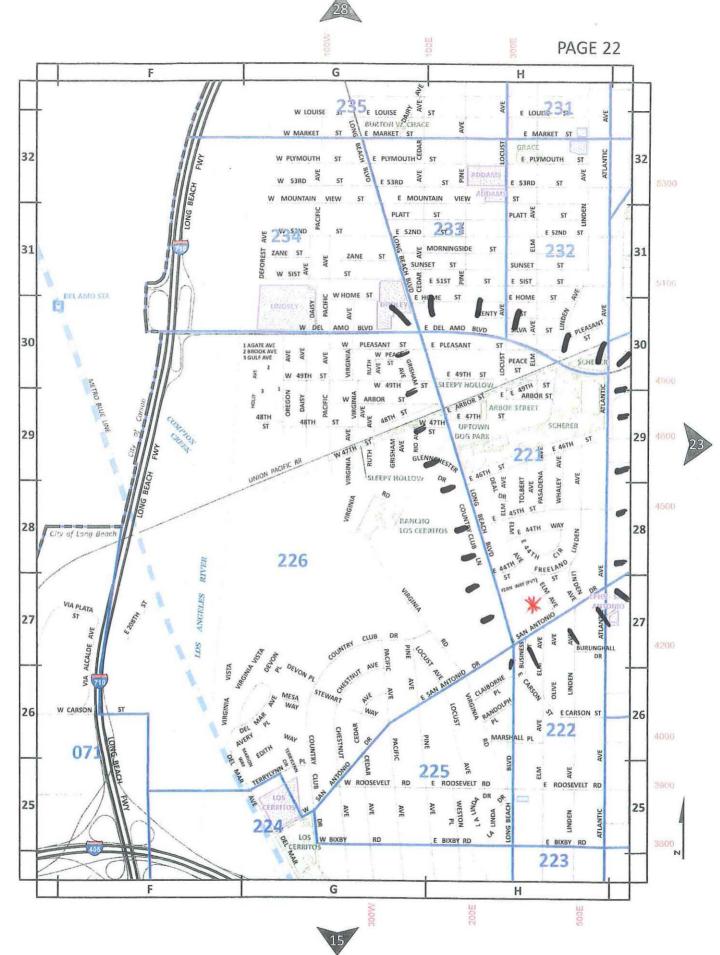

# HONORABLE MAYOR AND CITY COUNCIL April 19, 2016

| Council District                                                                                                                                      | 8                                                                                                       |                                                                                                                                        |                                                                                                              |  |
|-------------------------------------------------------------------------------------------------------------------------------------------------------|---------------------------------------------------------------------------------------------------------|----------------------------------------------------------------------------------------------------------------------------------------|--------------------------------------------------------------------------------------------------------------|--|
| Applicant:<br>DBA:<br>Address:                                                                                                                        | Chipotle Mexican Grill, Incorporated<br>Chipotle Mexican Grill Store #2819<br>4250 Long Beach Boulevard |                                                                                                                                        |                                                                                                              |  |
| Type of Application:                                                                                                                                  | An original application of an On-Sale Beer and Wine for a bonafide eating place license.                |                                                                                                                                        |                                                                                                              |  |
| Bases for possible protest: High crime.<br>Over concentration.<br>Residences within 100 feet.<br>Churches within 600 feet.<br>School within 600 feet. |                                                                                                         |                                                                                                                                        |                                                                                                              |  |
| PUBLIC CONVENIENCE                                                                                                                                    | DETER                                                                                                   | RMINATION:                                                                                                                             | A determination by the City of public convenience and necessity <b>is not</b> required for this application. |  |
| Census Tract:                                                                                                                                         |                                                                                                         | 5715.02                                                                                                                                |                                                                                                              |  |
| Boundaries:                                                                                                                                           |                                                                                                         | Union Pacific Railroad to the North<br>San Antonio Drive to the South<br>Orange Avenue to the East<br>Long Beach Boulevard to the West |                                                                                                              |  |
| Number of licenses allowed:<br>Number of licenses existing:                                                                                           |                                                                                                         | 4<br>0                                                                                                                                 |                                                                                                              |  |
| Police Reporting District:                                                                                                                            |                                                                                                         | 221                                                                                                                                    |                                                                                                              |  |
| Boundaries:                                                                                                                                           |                                                                                                         | Del Amo Boulevard to the North<br>San Antonio Drive to the South<br>Atlantic Avenue to the East<br>Long Beach Boulevard to the West    |                                                                                                              |  |
| Reported crimes in this district for ABC purposes are 156. Crime in a reporting district must be at least 140 to qualify for a high crime protest.    |                                                                                                         |                                                                                                                                        |                                                                                                              |  |

#### **RESIDENCES WITHIN 100 FEET**

| 4303 Elm Avenue | Multi-Unit Complex |
|-----------------|--------------------|
| 4311 Elm Avenue | Multi-Unit Complex |
| 4315 Elm Avenue | Multi-Unit Complex |
| 4321 Elm Avenue | Multi-Unit Complex |
| 4327 Elm Avenue | Multi-Unit Complex |
| 4333 Elm Avenue | Multi-Unit Complex |
| 4335 Elm Avenue | Multi-Unit Complex |
| 4339 Elm Avenue | Multi-Unit Complex |
| 4343 Elm Avenue | Multi-Unit Complex |
|                 |                    |

# CHURCHES, SCHOOLS, PARKS, HOSPITALS AND PLAYGROUNDS WITHIN 600 FEET

Faith Orthodox Presbyterian Church Dharma Realm Buddhist Association Long Beach Unified Community Day School 500 San Antonio Drive 4140 Long Beach Boulevard 4310 Long Beach Boulevard