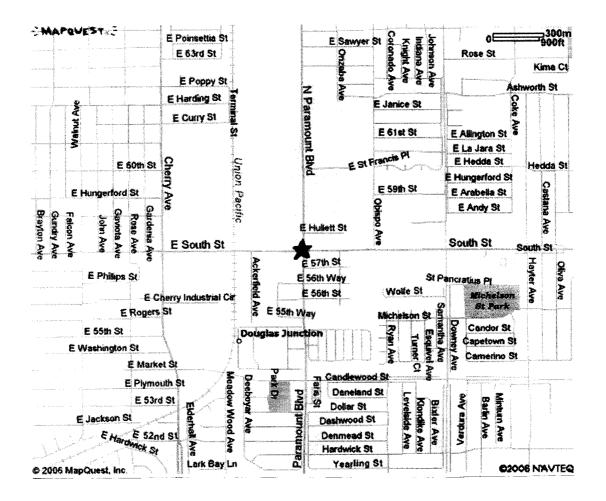

Receive the supporting documentation into the record, conclude the hearing and grant the Permit, with or without conditions, or deny the Permit on the application of Lucky Luke, Inc., DBA The Copacabana, 2688 South Street, for a Permit for Entertainment With Dancing by Patrons at an existing restaurant. (District 8)

#### **TIMING CONSIDERATIONS**

The hearing date of August 15, 2006 has been posted on the business location, with the applicant and property owners within 300 feet notified by mail. Lucky Luke, Inc., DBA The Copacabana, is operating on a temporary permit that expires on August 31, 2006.