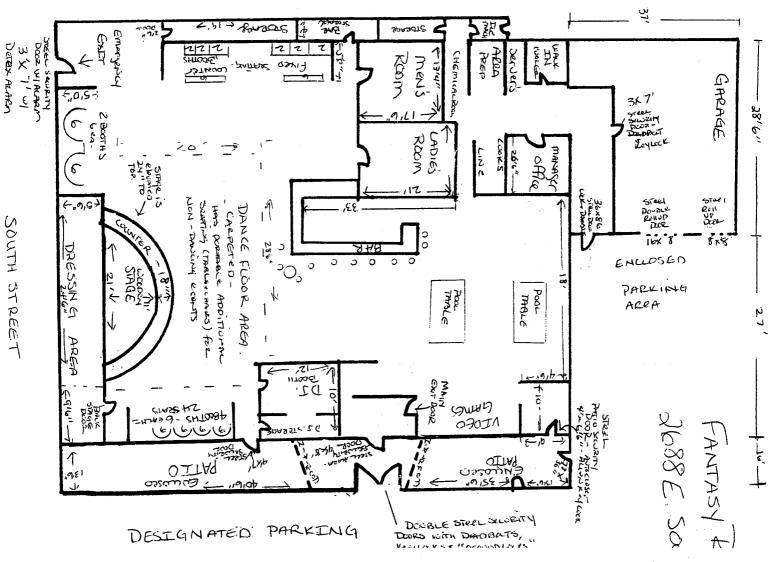

Jul 31 06 12:26p

| ENTERTAINMENT FACILITY AND ACTIVITY                                                                      |             |
|----------------------------------------------------------------------------------------------------------|-------------|
| Entertainment - Restaurant Entertainment - Tavern (ber) X Entertainment - Other                          |             |
| Does the Proposed Activity have:                                                                         |             |
| Outdoor Entertainment?                                                                                   | Y N         |
| Dancing by patrons, guests, customers, participants, attendees?                                          | X Y N       |
| Dancing by performers?                                                                                   | X Y N       |
| Live music by more than two (2) performers?                                                              | X Y N       |
| Amplified music (live)?                                                                                  |             |
| Amplified music (recorded)?                                                                              | Y N         |
| Disc Jockey?                                                                                             | X Y 🗔 N     |
| Karsoke?                                                                                                 | X Y N       |
| Adult Entertainment as defined by LBMC Section 21,15,110?                                                | Y N         |
| Adult Entertainment as defined by LBMC Section 5.72.115 (B)?                                             | Y X N       |
| Will the establishment serve as a family pool/billiard hall as provided in Section 5.89.090 of the LBMC1 | Y N         |
| Any other type of entertainment not listed above?                                                        | V N         |
| If yes, briefly describe the entertainment activity. Live Bands, PAtros dance                            | Ng.         |
| employee dancing, NJ, Karaoke<br>Describe entertainment by performers:                                   |             |
| Darice Floor? XIY N Stage? XIY                                                                           | N           |
| If yes, provide dimensions and type of material of dance floor. $L_30 \times W_{30} =$                   | 900 sq ft.  |
| If yes, provide dimensions and type of material of stage.                                                | н <u>24</u> |
| Describe floor material and surface type: STABE IS WOOD WITH RAIL + 18"                                  | EDUNTER OD  |
| BUTSIDE OF IT - RAISED 24", - DANCE FOOR IS MARDIDOD                                                     | )<br>       |